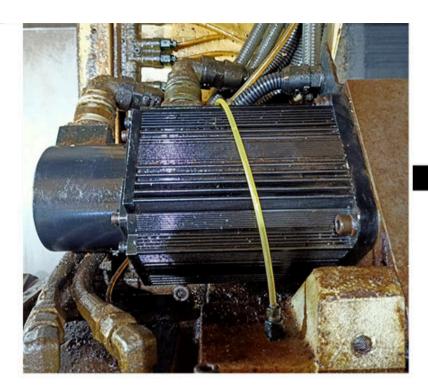

Outline drawing of the motors (standard)

REPLACEMENT FANUC COMPONENTS

Our technicians performed a Retrofit on a Doosan machine at one of our customers recently.

The following work was carried out:

- replacement of the motor, drive and cables
- modification of the PLC
- created reset procedures for the original