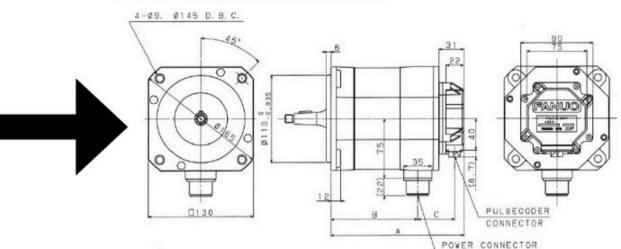

Outline drawing of the motors (standard)

REPLACEMENT FANUC COMPONENTS

Our technicians performed a Retrofit on a Doosan machine at one of our customers recently.

The following work was carried out:

- replacement of the motor, drive and cables
- modification of the PLC
- created reset procedures for the original