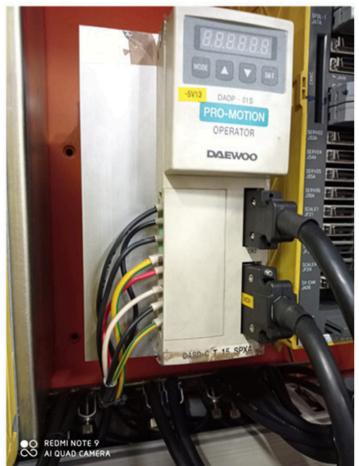

Outline drawing of the motors (standard)

REPLACEMENT FANUC COMPONENTS

Our technicians performed a Retrofit on a Doosan machine at one of our customers recently.

The following work was carried out:

- replacement of the motor, drive and cables
- modification of the PLC
- created reset procedures for the original