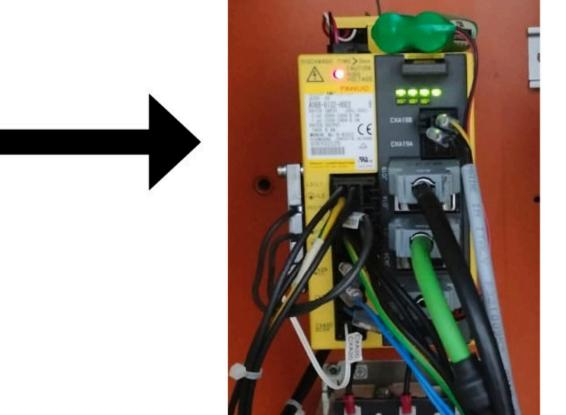

Outline drawing of the motors (standard)

REPLACEMENT FANUC COMPONENTS

Our technicians performed a Retrofit on a Doosan machine at one of our customers recently.

The following work was carried out:

- replacement of the motor, drive and cables
- modification of the PLC
- created reset procedures for the original